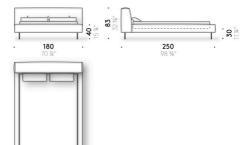

info@depadova.it

## DOUBLE BED

#### Materials

Headboard

wooden structure. Padding in variable-density polyurethane foam and polyester wadding, covered with light polyester velvet. For the FR (Fire Resistant) versions on request, the filling materials comply with the current regulations.

## Base

steel and wood frame. Base with slats in bent beech plywood. Padding in variable-density polyurethane foam and polyester wadding covered with light polyester velvet. For the FR (Fire Resistant) versions on request, the filling materials comply with the current regulations.

### Feet

powder-coated steel, gun barrel grey or brick red coloured.

Cover removable cover.

### Set of coated feet

(optional) aluminium coated with leather (E Mistral: biscotto). Thermoplastic adjustable glide foot.