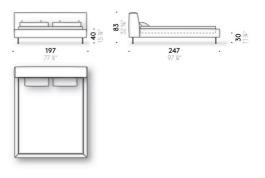

- info@depadova.it

## DOUBLE BED

#### Materials

Headboard

wooden structure. Padding in variable-density polyurethane foam and polyester wadding, covered with light polyester velvet. For the FR (Fire Resistant) versions on request, the filling materials comply with the current regulations.

## Base

steel and wood frame. Base with slats in bent beech plywood. Padding in variable-density polyurethane foam and polyester wadding covered with light polyester velvet. For the FR (Fire Resistant) versions on request, the filling materials comply with the current regulations.

### Feet

powder-coated steel, gun barrel grey or brick red coloured.

Cover removable cover.

### Set of coated feet

(optional) aluminium coated with leather (E Mistral: biscotto). Thermoplastic adjustable glide foot.