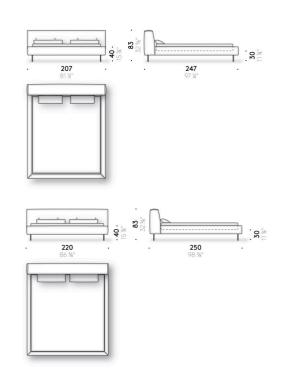

fo@depadova.it

## DOUBLE BED

#### Materials

Headboard

wooden structure. Padding in variable-density polyurethane foam and polyester wadding, covered with light polyester velvet. For the FR (Fire Resistant) versions on request, the filling materials comply with the current regulations.

## Base

steel and wood frame. Base with slats in bent beech plywood. Padding in variable-density polyurethane foam and polyester wadding covered with light polyester velvet. For the FR (Fire Resistant) versions on request, the filling materials comply with the current regulations.

### Feet

powder-coated steel, gun barrel grey or brick red coloured.

Cover removable cover.

### Set of coated feet

(optional) aluminium coated with leather (E Mistral: biscotto). Thermoplastic adjustable glide foot.