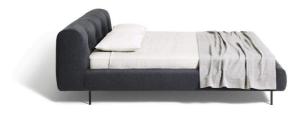

## DOUBLE BED

#### Materials

Headboard

wooden structure. Padding in variable-density polyurethane foam and polyester wadding, covered with light polyester velvet. For the FR (Fire Resistant) versions on request, the filling materials comply with the current regulations.

## Base

steel and wood frame. Base with slats in bent beech plywood. Padding in variable-density polyurethane foam and polyester wadding covered with light polyester velvet. For the FR (Fire Resistant) versions on request, the filling materials comply with the current regulations.

### Feet

powder-coated steel, gun barrel grey or brick red coloured.

Cover removable cover.